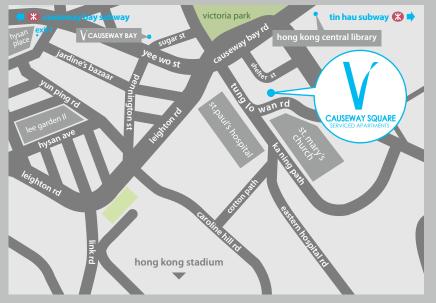

# CAUSEWAY SQUARE SERVICED APARTMENTS

416. BS-

V CAUSEWAY SQUARE is an exclusive collection

of twenty designer

one and two-bedroom apartments,

each offering stunning mountain views over hong kong stadium.

**V sleep** feather duck down pillow V dreambed with feather top

#### walking distance to:

#### direct buses or minibuses to:

taxis and buses readily available along tung lo wan roac

www.theV.hk +852 3602 2388 reservations@theV.hk