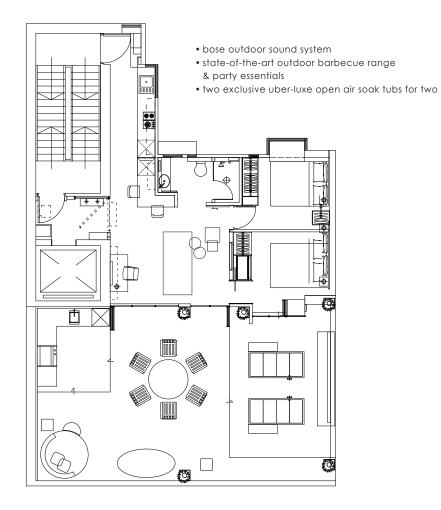

#### V grand suite

french styled patio doors to stunning private terrace state-of-the-art outdoor barbecue deck dining and lounge chillout zones exclusive uber-luxe open air soak tubs for two

25 tung lo wan road

# luxe garden

\* all rates are inclusive of cleaning services, linen and towel changes, water, wireless internet, now tv, and 24-hour security, but exclusive of IDD

\* for reference only not to scale

**RESIDENCES &** SERVICED APARTMENTS