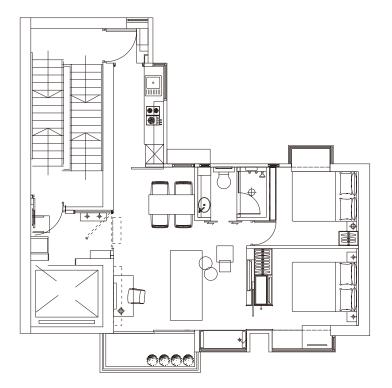

tv and ipod connections ultimate equalizer surround sound system

#### V grand suite

french styled patio doors to stunning private terrace state-of-the-art outdoor barbecue deck dining and lounge chillout zones exclusive uber-luxe open air soak tubs for two





25 tung lo wan road

#### walking distance to:

#### direct buses or minibuses to:

taxis and buses readily available along tung lo wan roac

www.theV.hk +852 3602 2388 reservations@theV.hk



### luxe one

## luxe one premier





\* all rates are inclusive of cleaning services, linen and towel changes, water, wireless internet, now tv, and 24-hour security, but exclusive of IDD

\* for reference only not to scale

**RESIDENCES &** SERVICED APARTMENTS

+852 3602 2388 reservations@theV.hk www.theV.hk

## luxe two

# luxe garden





\* all rates are inclusive of cleaning services, linen and towel changes, water, wireless internet, now tv, and 24-hour security, but exclusive of IDD

\* for reference only not to scale

**RESIDENCES &** SERVICED APARTMENTS

+852 3602 2388 reservations@theV.hk www.theV.hk