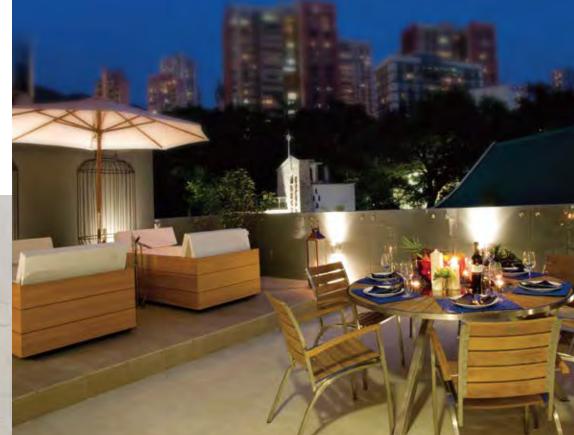

#### V grand suite

french styled patio doors to stunning private terrace state-of-the-art outdoor barbecue deck dining and lounge chillout zones exclusive uber-luxe open air soak tubs for two

25 tung lo wan road