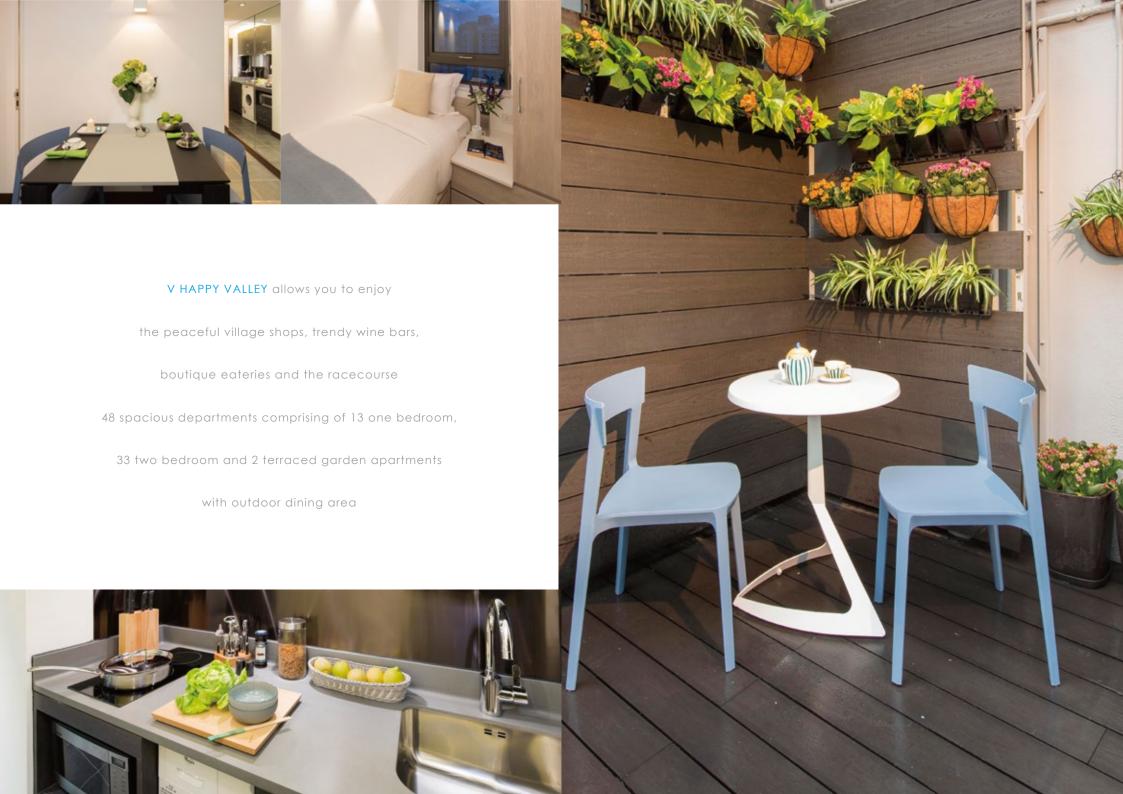

## V tattomi

award-winning and italian-made designed by ingo maurer & jan armgardt 2 different chaise-longue positions and also a bed

two bedroom with patio

two bedroom

one bedroom deluxe

all measurements are approximate and are for reference only