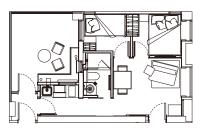

## V tattomi

award-winning and italian-made designed by ingo maurer & jan armgardt 2 different chaise-longue positions and also a bed

two bedroom with patio

two bedroom

one bedroom deluxe

all measurements are approximate and are for reference only