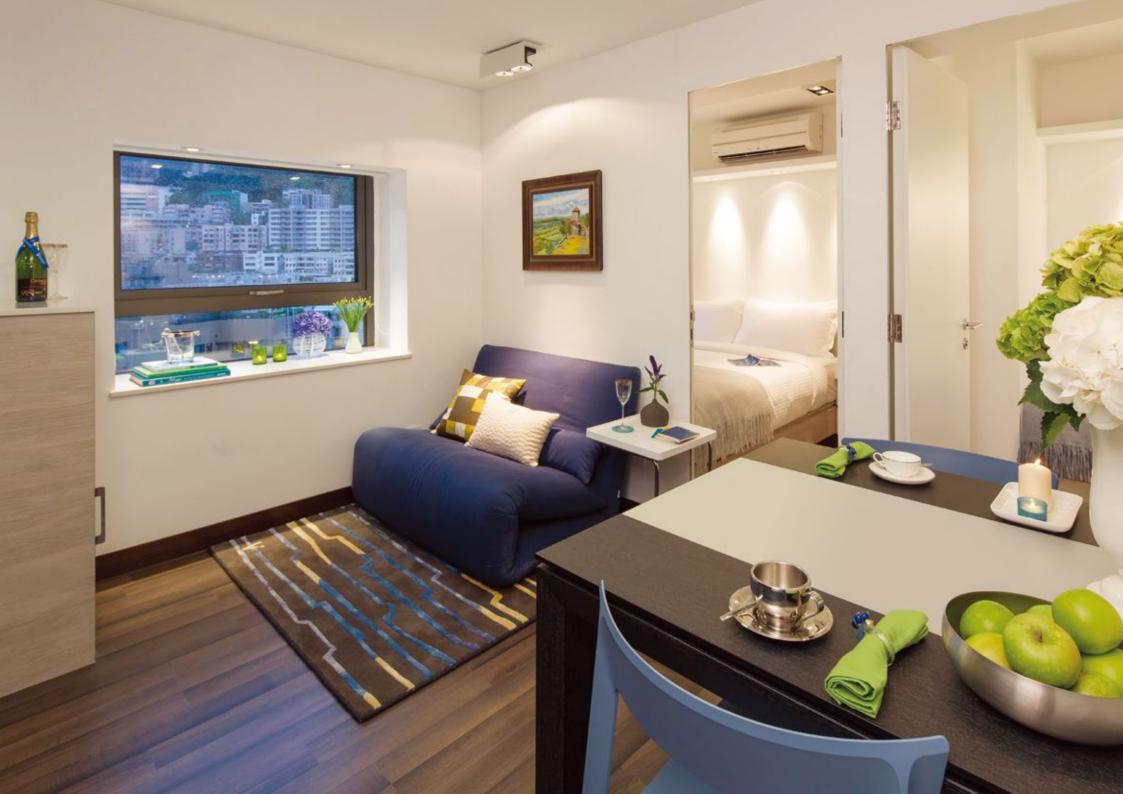

## V kitchen

professional kitchenware sleek white marbled counter microwave and refrigerator indulgent wine/champagne glasses