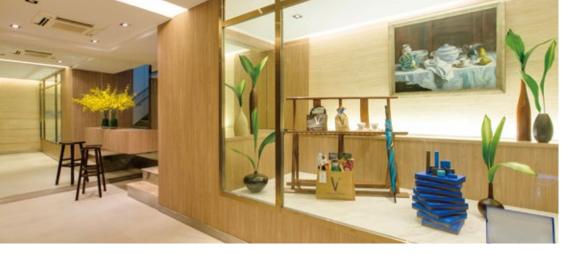

## V kitchen

professional kitchenware sleek white marbled counter microwave and refrigerator indulgent wine/champagne glasses