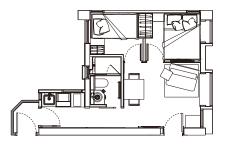

## V tattomi

award-winning and italian-made designed by ingo maurer & jan armgardt 2 different chaise-longue positions and also a bed

two bedroom with patio

two bedroom

one bedroom deluxe

all measurements are approximate and are for reference only