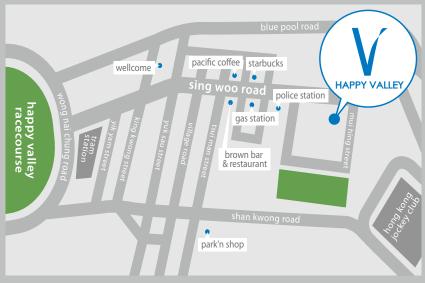

# 68 sing woo road

#### walking distance to:

happy valley tram station 5 mins

#### direct buses or minibuses to:

www.theV.hk
+852 3602 2388
servations@theV.hk