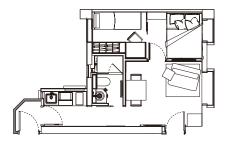

## V tattomi

award-winning and italian-made designed by ingo maurer & jan armgardt 2 different chaise-longue positions and also a bed

two bedroom with patio

two bedroom

one bedroom deluxe

all measurements are approximate and are for reference only